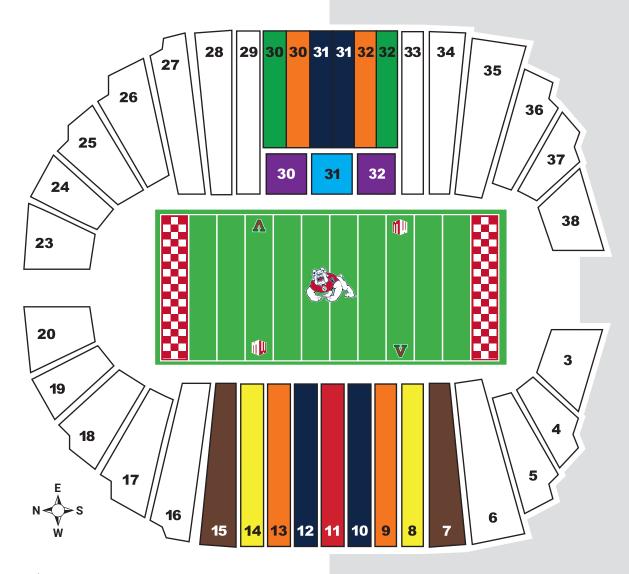

## **Minimum Per Seat Scholarship Contribution**

| Scholarship<br>Contribution |          | Ticket Cost  |
|-----------------------------|----------|--------------|
| \$ <b>500</b>               | *Level 1 | \$306        |
| \$350                       | *Level 2 | \$306        |
| \$250                       | *Level 3 | \$306        |
| \$100                       | Level 4  | \$229        |
| \$200                       | Level 5  | <b>\$229</b> |
| \$150 <b>•</b>              | Level 6  | <b>\$229</b> |
| \$100                       | Level 7  | <b>\$229</b> |
| \$ <b>50</b>                | Level 14 | <b>\$229</b> |

\*New seats assigned in 2025 for sections 9-13 require the following minimum contribution per seat for consideration: 9 and 13 (\$350), 10 and 12 (\$500), 11 (\$1,000).